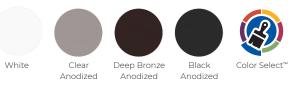

| White                |   |
|----------------------|---|
| Clear Anodized       | • |
| Deep Bronze Anodized | • |
| Black Anodized       | • |
| Color Select**       | • |

#### **FRAME COLORS**

\*\*ColorSelect™ uses Sherwin Williams Polane® Solar Reflective Polyurethane Enamel,