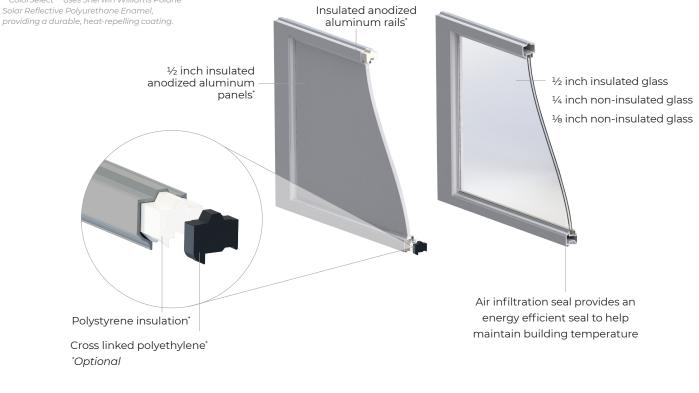

### **SPECIFICATIONS**

| COLORS                                 | S yours         |
|----------------------------------------|-----------------|
| Warranty <sup>*</sup> Excludes Springs | 5 years         |
| Thickness                              | 2 inches        |
| Frame                                  | 6063-T Aluminum |